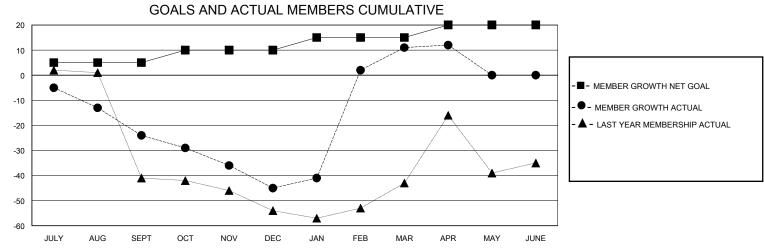

## MONTHLY MEMBERSHIP PROGRESS REPORT

District 11 B1

Results as of: 5/31/2020

2

3

| GMT:                  |               | GMT CA    |               |                       |                       |                         |                                                    |  |  |
|-----------------------|---------------|-----------|---------------|-----------------------|-----------------------|-------------------------|----------------------------------------------------|--|--|
| Clubs                 |               |           |               | Members               |                       |                         |                                                    |  |  |
| RESULTS FOR 2019-2020 |               |           |               | RESULTS FOR 2019-2020 |                       |                         |                                                    |  |  |
| QUARTER               | NEW CLUB GOAL | NEW CLUBS | DROPPED CLUBS | QUARTER MEMBI         | ER GROWTH NET<br>GOAL | MEMBER GROWTH<br>ACTUAL | DROPPED<br>MEMBERS ACTUAL<br>(including transfers) |  |  |
| JULY/AUG/SEPT         | 0             | 0         | 0             | JULY/AUG/SEPT         | 5                     | 9                       | 33                                                 |  |  |
| OCT/NOV/DEC           | 0             | 0         | 0             | OCT/NOV/DEC           | 5                     | 15                      | 32                                                 |  |  |
| JAN/FEB/MAR           | 0             | 1         | 0             | JAN/FEB/MAR           | 5                     | 75                      | 15                                                 |  |  |